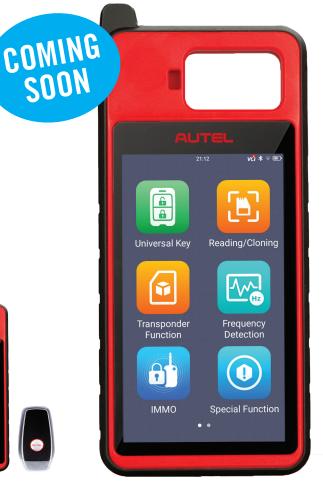

#### UNIVERSAL KEY GENERATOR KIT

- OE-Level Quality
- Screen: Size: 5.5 Inch; Resolution: 1,280x720p
- 64G Memory, 2G RAM
- 8MP Camera
- Wi-Fi & Bluetooth
- Battery: 4,950 mAh

#### **KEY FUNCTIONS**

- 60-Second Key Generation (Autel Universal Only)
- Transponder Reading/Writing/Cloning
- Frequency Detection & Ignition Coil Detection
- Compatible With Autel Blank Universal Smart Keys
- Key Renewal: Supporting 36 Vehicle Makes
- Transponder Editing: Supporting 20 Categories
- Dual-Band, High Frequency Transmitter 315m/434m or 868m/915m Supporting Certification Requirements of Various Regions
- Supporting PLC V200

### **VEHICLE COMPATIBILITY**

- Support AutoVIN
- · Simple Operation, Guided User Instructions, Easy To Use
- Industry-Leading Coverage Of IMMO Learning Via OBD For More Than 90% Of Models
- Supporting 8 Key Series And 37 Models
- Covering The Top 100 Selling Models In North America For The Last 10 Years