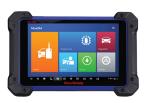

# PROFESSIONAL INTELLIGENT TOOL SOLUTIONS FOR AUTO KEYS

| FUNCTION                                     | IM508    | IM608    | KM100    |
|----------------------------------------------|----------|----------|----------|
| Universal Transponder<br>& Key Generation    | ×        | ×        | ✓        |
| Transponder Simulation,<br>Editing & Cloning | ×        | ×        | <b>✓</b> |
| Ignition Coil Detection                      | $\times$ | ×        | <b>✓</b> |
| Vehicle Diagnostics                          | <b>✓</b> | <b>✓</b> | ×        |
| Vehicle Service Functions                    | <b>✓</b> | <b>✓</b> | ×        |
| IMMO Function via Programmer                 | <b>✓</b> | <b>✓</b> | ×        |
| Transponder Reading                          | <b>✓</b> | <b>✓</b> | <b>✓</b> |
| Frequency Detection                          | <b>✓</b> | <b>✓</b> | <b>✓</b> |
| Key Unlocking                                | <b>✓</b> | <b>✓</b> | <b>✓</b> |
| Immobilizer Data Processing                  |          |          | <b>✓</b> |
| IMMO in Open OBD Mode                        | <b>√</b> | <b>✓</b> | <b>✓</b> |