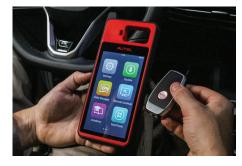

#### UNIVERSAL KEY GENERATOR KIT

- OE-Level Quality
- Screen: Size: 5.5 Inch; Resolution: 1,280x720p
- 64G Memory, 2G RAM
- 8MP Camera
- Wi-Fi & Bluetooth
- Battery: 4,950 mAh

#### **KEY FUNCTIONS**

- 60-Second Key Generation (Autel Universal Only)
- Transponder Reading/Writing/Cloning
- Frequency Detection & Ignition Coil Detection
- Compatible With Autel Blank Universal Smart Keys
- Key Renewal: Supporting 36 Vehicle Makes
- Transponder Editing: Supporting 20 Categories
- Dual-Band, High Frequency Transmitter 315m/434m or 868m/915m Supporting Certification Requirements of Various Regions
- Supporting PLC V200