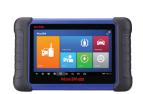

# PROFESSIONAL INTELLIGENT TOOL SOLUTIONS FOR AUTO KEYS

| FUNCTION                                     | IM508    | IM608    | KM100    |
|----------------------------------------------|----------|----------|----------|
| Universal Transponder<br>& Key Generation    | ×        | ×        | ✓        |
| Transponder Simulation,<br>Editing & Cloning | ×        | ×        | <b>✓</b> |
| Ignition Coil Detection                      | $\times$ | ×        | <b>✓</b> |
| Vehicle Diagnostics                          | <b>✓</b> | <b>✓</b> | ×        |
| Vehicle Service Functions                    | <b>✓</b> | <b>✓</b> | ×        |
| IMMO Function via Programmer                 | <b>✓</b> | <b>✓</b> | ×        |
| Transponder Reading                          | <b>✓</b> | <b>✓</b> | <b>✓</b> |
| Frequency Detection                          | <b>✓</b> | <b>✓</b> | <b>✓</b> |
| Key Unlocking                                | <b>✓</b> | <b>✓</b> | <b>✓</b> |
| Immobilizer Data Processing                  |          |          | <b>✓</b> |
| IMMO in Open OBD Mode                        | <b>√</b> | <b>✓</b> | <b>✓</b> |