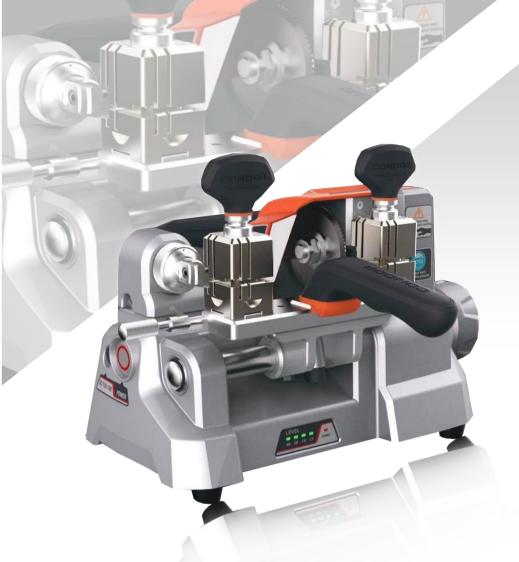

## Convenient Size

Compact, lightweight, and portable

## **High Precision**

Adaptable guiding equipment ensures precise cuts

## Wide Applicability

Four-sided clamp accommodates a range of blade profiles

#### **BENEFITS AND FEATURES**

Compact Easy to Carry

Built-in

High Precision

Solid & Durable Safe & Low Noise

## Intelligent Design

Features battery life reminders, hidden hand wheel, wide clamp space, ability to cut durashell keys, and comfortable operation experience

Thekeyguys.com.au • 1300KEYGUY